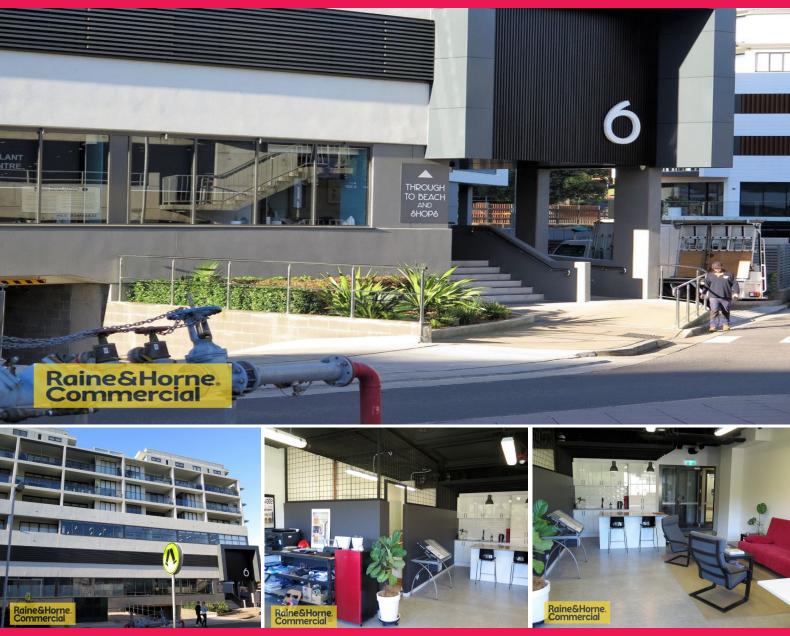

# A Grade office space in Terrigal

Located in the recently developed Pine Tree Lane complex is this 75 sqm office with kitchenette, includes undercover secured parking.

Premium office address, easy access and parking for clients

Full security building with after hours access.

Looks out over wilson rd and the wilson rd car park.

For more information or to inspect please call Andrew Dunn on 0458 864 236.

Offices FOR LEASE \$33,750 + OG + GST 75sqm