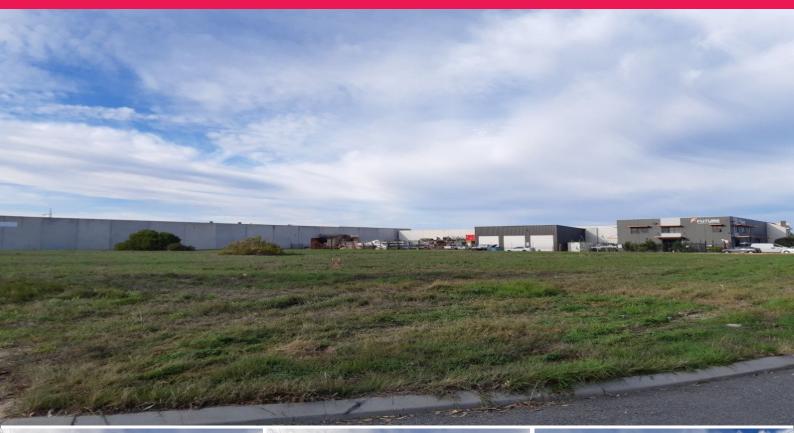

## Mixed Business Zoned Site - Exposure To North Lake Road

This 7,951sqm of land in Cockburn Central is strategically positioned on the corner of Tamara Drive and Parkes Street facing and has exposure to North Lake Road. This site is centrally located between the suburbs of South Lake and Cockburn Central providing a very strong catchment.

It also has very good access to main arterial roads including the Kwinana Freeway giving very good accessibility to key locations including the Gateway Shopping Centre, Cockburn Central Train Station, the new Cockburn Aquatic and Recreation Centre, Murdoch University, Fiona Stanley Hospital.