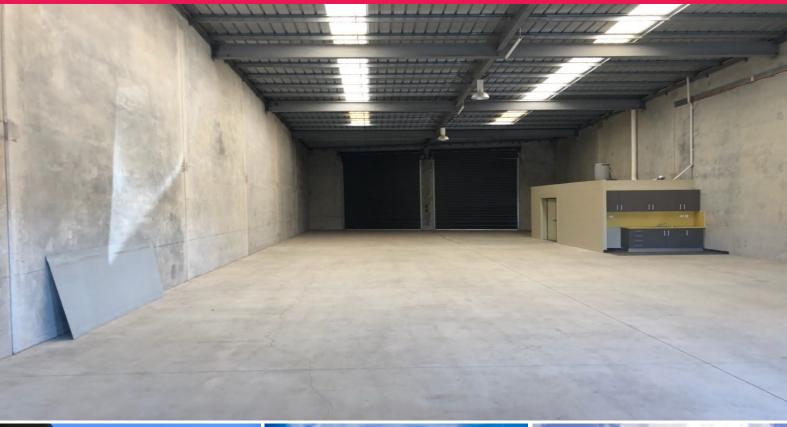

## On the Highly Exposed Connors Road

Knight Frank are pleased to offer for lease 7/70 Connors Road situated at 'Railway Central.'  $\,$ 

This industrial unit has 2 full height roller doors for dispatch and machinery, glass shop front, access to 4 exclusive carparks and can be fitted out to the tenants requirements. Measuring 377 sqm\* it commands quick access to both highways as well as being located adjacent to Mackay Railway Station and close to Mackay Airport.