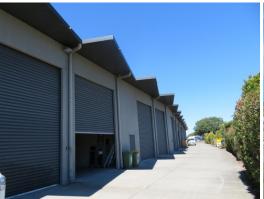

## On the Highly Exposed Connors Road

Knight Frank are pleased to offer for lease 7/70 Connors Road situated at 'Railway Central.'  $\,$ 

This industrial unit has 2 full height roller doors for dispatch and machinery, glass shop front, access to 4 exclusive carparks and can be fitted out to the tenants requirements. Measuring 377 sqm\* it commands quick access to both highways as well as being located adjacent to Mackay Railway Station and close to Mackay Airport.