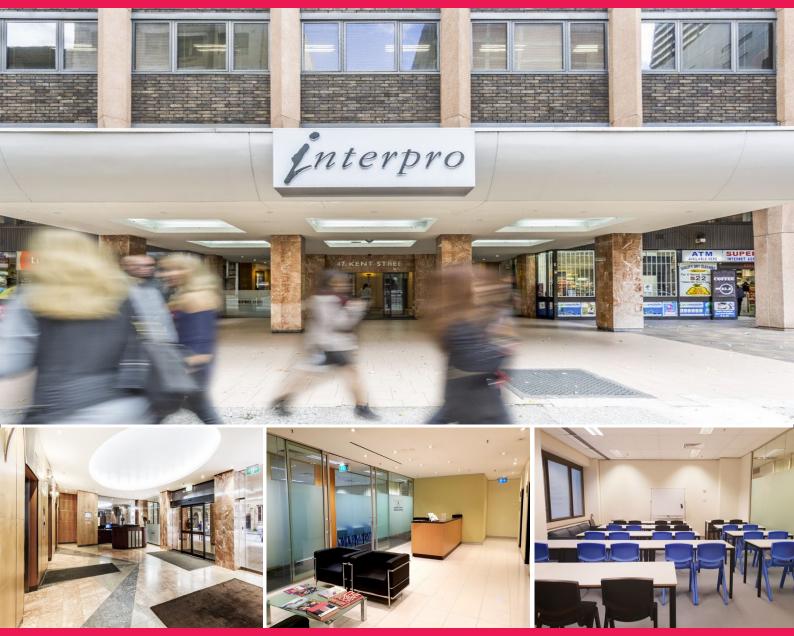

#### 13/447 Kent Street

447 Kent Street is situated on the Western side of Kent Street between Market and Druitt streets, moments to Town Hall Station, QVB and Cockle Bay with on - site building management plus basement parking potentially available separately.

- Bright 55.64sqm\* office suite with existing fit out in situ
- Main open plan area plus separate office/boardroom
- Common waiting area
- East facing natural light with city skyline outlook approx\*

Offices

FOR LEASE

55.64sqm