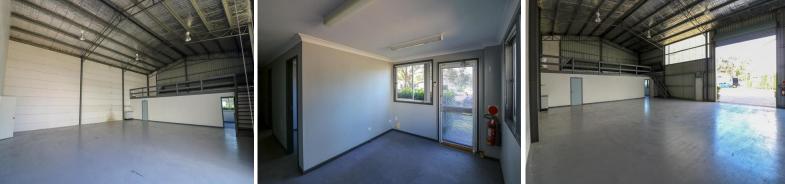

## Building Area: 282m2(approx)

In a popular central location and featuring a well proportioned warehouse, mezzanine and office space plus a dual access truck-turning bay accommodating even the largest of vehicles.

Other key features include:

- \* High 4.8m (approx.) clearance roller
- \* Air-conditioned reception and offices
- \* Multiple access doors
- \* Onsite parking
- \* Male and Female amenities plus shower