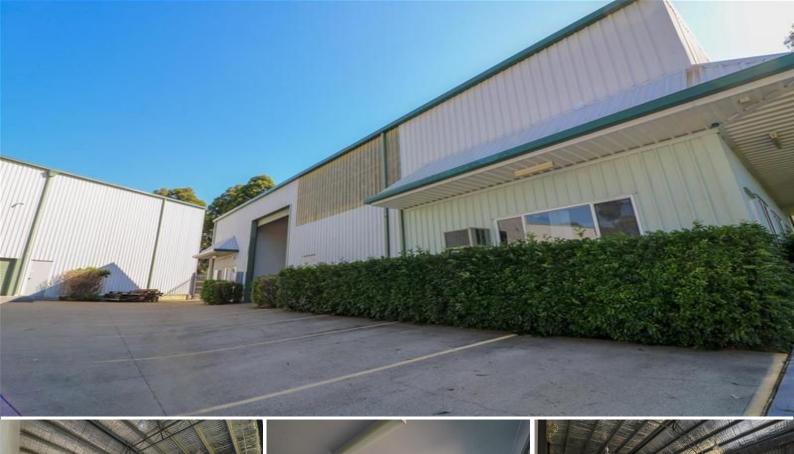

## Unit 2/19 Aruma Place, Cardiff NSW 2285

## **Everything You Need In One!**

## Building Area: 282m2(approx)

In a popular central location and featuring a well proportioned warehouse, mezzanine and office space plus a dual access truck-turning bay accommodating even the largest of vehicles.

Other key features include:

- \* High 4.8m (approx.) clearance roller
- \* Air-conditioned reception and offices
- \* Multiple access doors
- \* Onsite parking
- \* Male and Female amenities plus shower