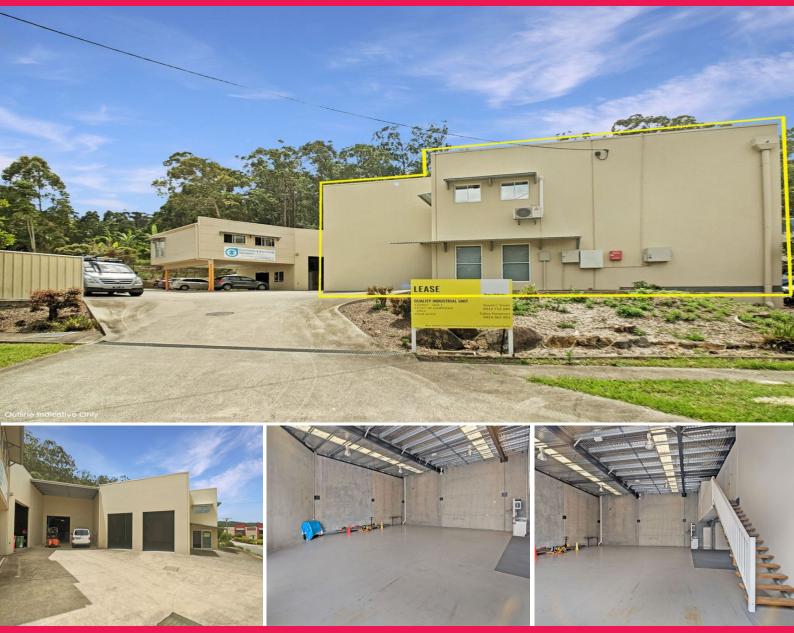

## **Exceptional Quality Industrial Unit**

With the recent relocation of Burr Tech, this exceptional industrial shed is now available, and possibly the best in its class.

Rawlins Circuit, Kunda Park is located just 4km to the Bruce Highway and 8km to Maroochydore CBD. This property benefits from strong passing traffic along Maroochydore Road, just outside the entrance to the Kunda Park Industrial Park.

The 254sq m (approx) warehouse of concrete tilt slab construction, is of great condition and boasts the following features;

- + 217.37sq m (approx) warehouse floor
- + 37sq m (approx) mez

Industrial FOR LEASE

254sqm