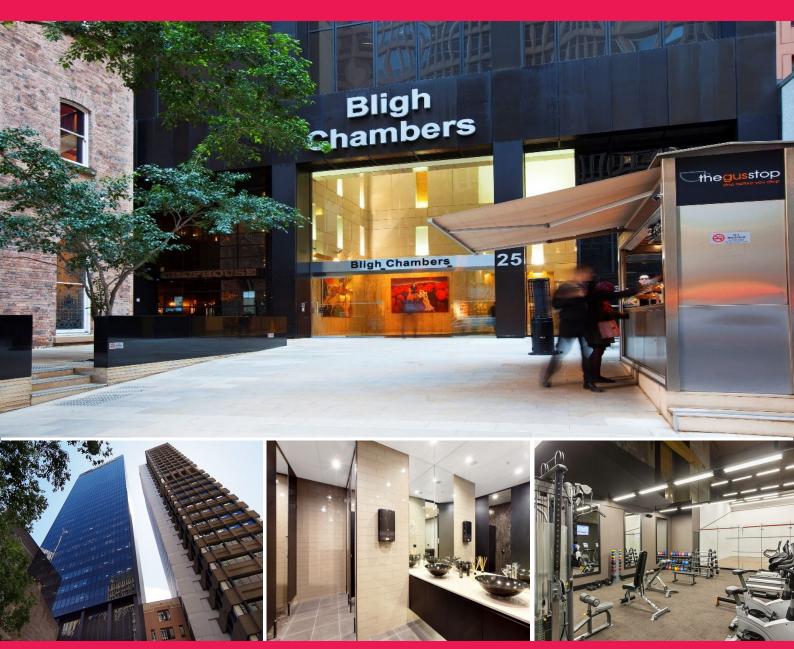

## Ray White.

Suite 1604/25 Bligh Street, Sydney NSW 2000

## **Fantastic city views**

25 Bligh Street is situated on the western side of Bligh Street between Hunter and Bent Streets in the heart of the financial precinct. On-site amenities available to tenants include a gymnasium, showers, storage facilities and forecourt coffee cart.