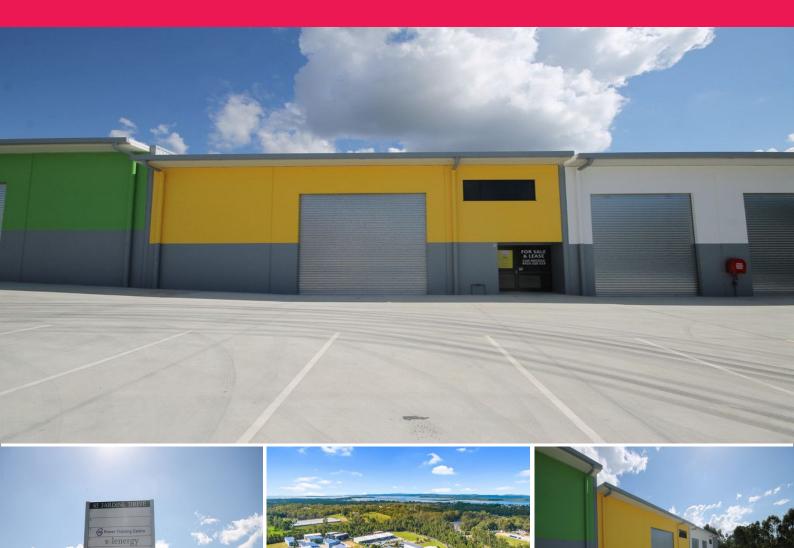

# Industrial Unit for Sale or Lease

Ray White Commercial Bayside are pleased to present to the market for sale and lease, Unit 9, 65 Jardine Drive, Redland Bay. Redlands Business Park currently has a range of

opportunities that include vacant lots for you and your chosen builder to develop or prebuilt, practically designed, high-quality tilt slab industrial units for sale and lease.

## Features include:

- 239sqm\* of quality industrial warehouse zoned General Industry
- Electric container height roller door

For Lease 0410 328319

- Options for mezzanine office & storage floors
- Disability compliant amenities