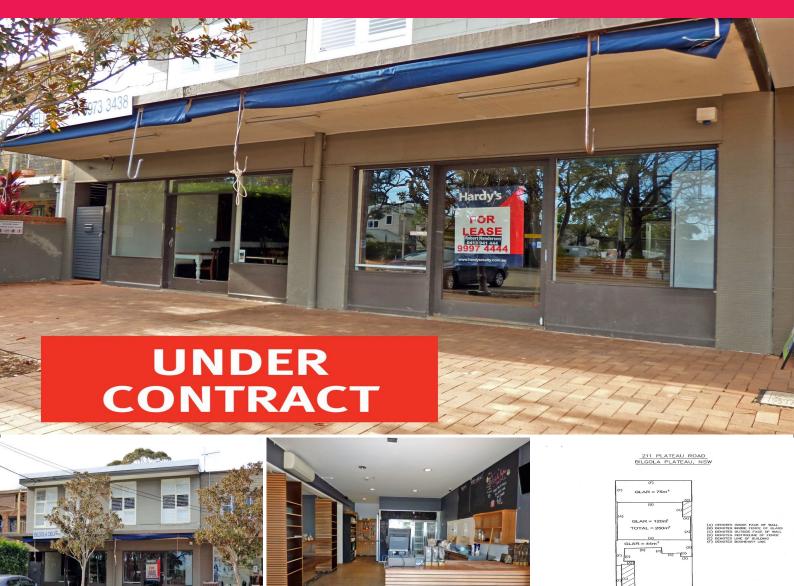

## Hardy's 1

211 Plateau Road, Bilgola Plateau NSW 2107

## **ESTABLISHED CAFE LOCATION WITH POTENTIAL**

Hardy's 1 are pleased to be appointed as exclusive leasing agents for this well known retail/commercial property located on the crown of Bilgola Plateau. The property has previously been home to the well known Corella Catering and the Bilgola Deli and would be well suited to a similar use such as a cafe/restaurant or could be easily transformed to most commercial or professional uses.

Features include:

- \* A well know local commercial property with heaps of potential
- \* 10 meter plus street frontage with dual access doors
- \* Over-sized glass windows for exposure and light
- \* Flexible open plan layout
- \* Ample parking right a

Retail FOR LEASE

120sqm