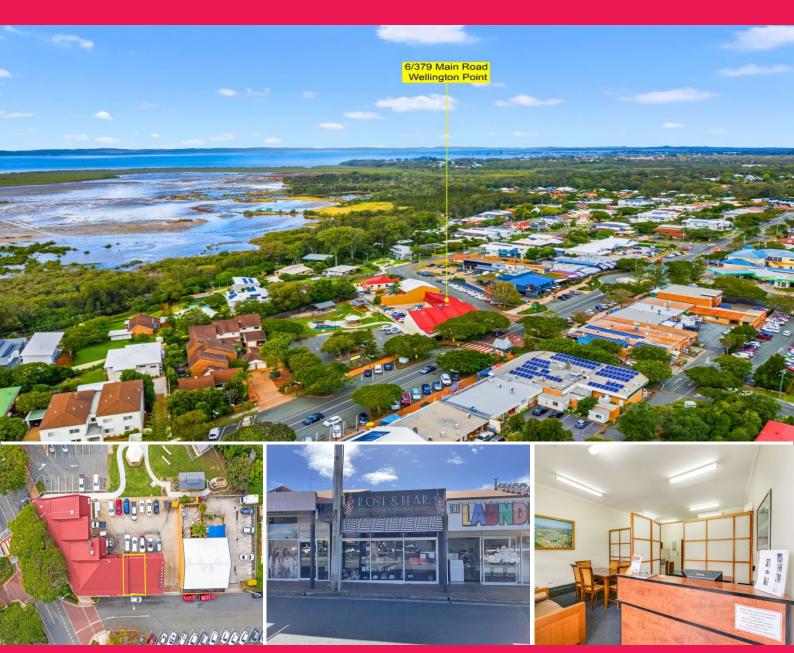

## 6/379 Main Road, Wellington Point QLD 4160

## Well Presented "Retail Shop/Office Space

Ray White Commercial Bayside are pleased to present for lease, Suite 6, 379 Main Road, Wellington Point. Located on the popular strip heading towards the bay at Wellington Point, an opportunity is being offered to join this fantastic community.

Features Include:

- 57sqm\* of well presented professional office space in bustling Wellington Point
- Split system air-conditioning
- Great signage and exposure to Waterloo Street & Main Road
- Kitchenette and self-contained amenities
- Part office Fit-out included
- Ample street parking

Offices

FOR LEASE

57sqm