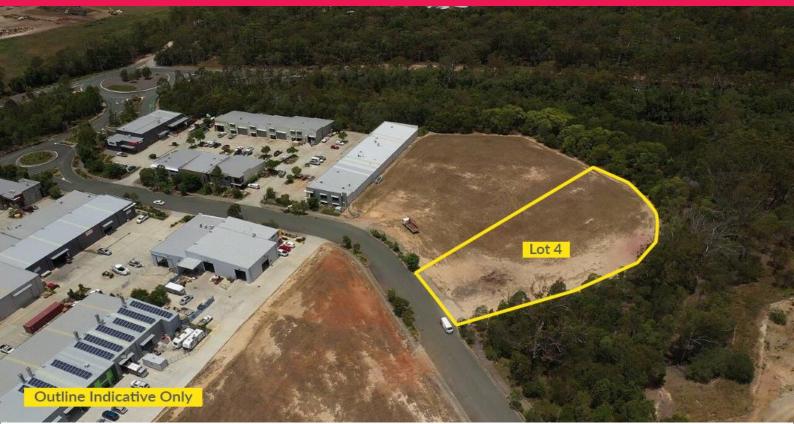

## (lot 4) 26-28 Daintree Drive, Redland Bay QLD 4165

- 3,670sqm\* of zoned General Industry land

FOR SALE - \$1,357,900 +

Land FOR SALE

Jonathon Burrowes 0421383668 jonathon.burrowes@raywhite.com