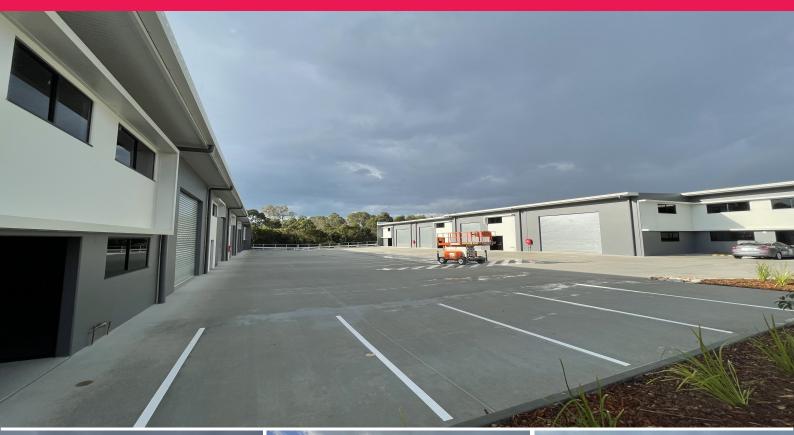

## 2/67-69 Jardine Drive, Redland Bay QLD 4165

## Off the plan units now available, construction complete mid 2021

Due to overwhelming demand, Redlands Business Park are now building a variety of new industrial units ranging from 140sqm\*-200sqm\*. These units are available to be purchased off the plan and are due for completion mid 2021.

Unit 1: 150sqm\* SOLD Unit 2: 140sqm\* SOLD Unit 3: 143sqm\* SOLD Unit 4: 143sqm\* SOLD Unit 5: 200sqm\* SOLD Unit 6: 200sqm\* SOLD Unit 7: 156sqm\* SOLD Unit 8: 156sqm\* SOLD