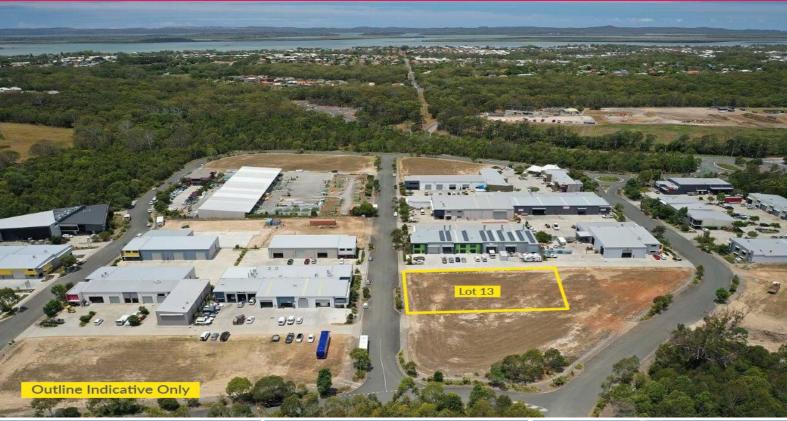

(lot 13) 22 Lennox Street, Redland Bay QLD 4165

## **VACANT LAND FOR SALE**

Redland Bay is currently experiencing a period of high growth with a range of infrastructure, residential, retail and industry developments planned and underway.

Redlands Business Park is strategically located between Brisbane and the

Coast with either destination reachable in under 40 minutes of travel time.

planned and managed park boasts a range of fantastic features that place it two

steps ahead of any industry precinct within Queensland and arguably, Australia.