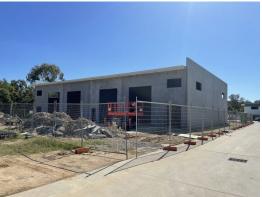

## **BRAND NEW INDUSTRIAL UNITS - 192SQM\* EACH**

Ray White Commercial Bayside are pleased to present to the market For Sale, Units 3 & 4, 50 Jardine Drive, Redland Bay. These two brand new & modern Industrial units of concrete tilt slab construction are located in the highly sought after 'Redlands Business Park'. Do not miss this excellent opportunity to join Redland Bay's rapid population & economic growth.

## Features include:

- Two (2) x 192sqm\* Industrial Units
- Clearspan warehouse
- Front electric roller door access
- Separate pedestrian access
- Excellent truck & vehicular access
- Ample on site & stree