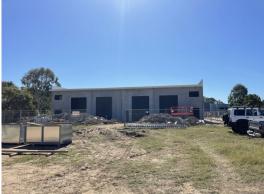

## **BRAND NEW INDUSTRIAL UNITS - 192SQM\* EACH**

Ray White Commercial Bayside are pleased to present to the market For Sale, Units 3 & 4, 50 Jardine Drive, Redland Bay. These two brand new & modern Industrial units of concrete tilt slab construction are located in the highly sought after 'Redlands Business Park'. Do not miss this excellent opportunity to join Redland Bay's rapid population & economic growth.

## Features include:

- Two (2) x 192sqm\* Industrial Units
- Clearspan warehouse
- Front electric roller door access
- Separate pedestrian access
- Excellent truck & vehicular access
- Ample on site & stree