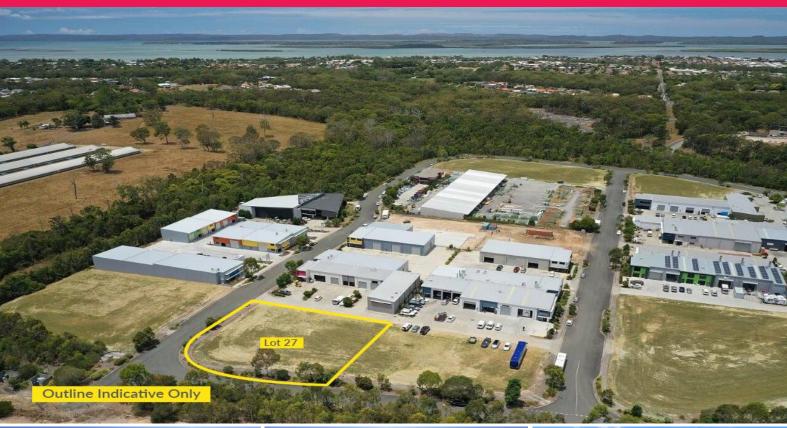

## **BRAND NEW INDUSTRIAL UNITS - 192SQM\* EACH**

Ray White Commercial Bayside are pleased to present to the market For Sale, Units 3 & 4, 50 Jardine Drive, Redland Bay. These two brand new & modern Industrial units of concrete tilt slab construction are located in the highly sought after 'Redlands Business Park'. Do not miss this excellent opportunity to join Redland Bay's rapid population & economic growth.

## Features include:

- Two (2) x 192sqm\* Industrial Units
- Clearspan warehouse
- Front electric roller door access
- Separate pedestrian access
- Excellent truck & vehicular access
- Ample on site & stree