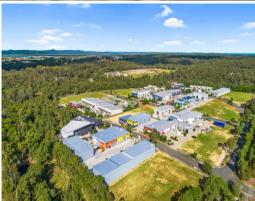

## **BRAND NEW INDUSTRIAL UNITS - 192SQM\* EACH**

Ray White Commercial Bayside are pleased to present to the market For Sale, Units 3 & 4, 50 Jardine Drive, Redland Bay. These two brand new & modern Industrial units of concrete tilt slab construction are located in the highly sought after 'Redlands Business Park'. Do not miss this excellent opportunity to join Redland Bay's rapid population & economic growth.