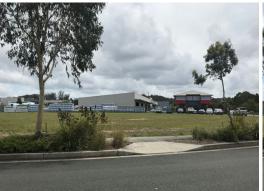

(lot 35) 20-28 Jardine Drive, Redland Bay QLD 4165

- 3,708sqm\* of zoned General Industry land

FOR SALE - \$1,446,510 +

Land FOR SALE \$1,446,510 + GST

Ray White Commercial on athon Burrowes

0421383668

Baids1dercial.qld@raywhite.com jonathon.burrowes@raywhite.com