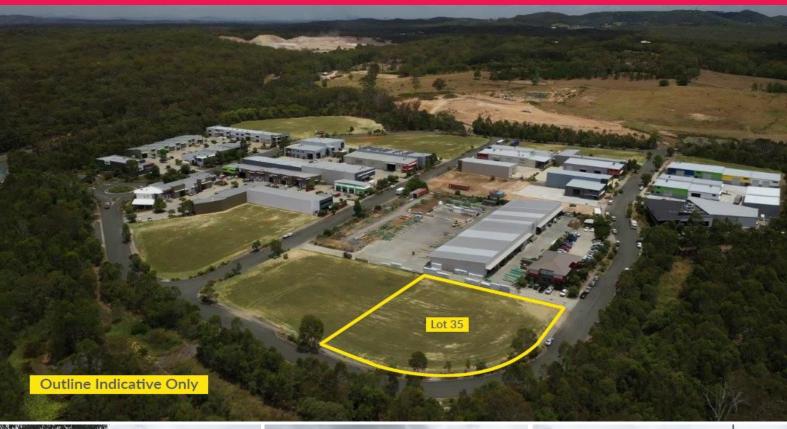

(lot 35) 20-28 Jardine Drive, Redland Bay QLD 4165

## **Vacant Land for Sale**

Redland Bay is currently experiencing a period of high growth with a range of infrastructure, residential, retail and industry developments planned and underway.

Redlands Business Park is strategically located between Brisbane and the Gold Coast with either destination reachable in under 40 minutes of travel time. The planned and managed park boasts a range of fantastic features that place it two steps ahead of any industry precinct within Queensland and arguably, Australia.

- 3,708sqm\* of zoned General Industry land

FOR SALE - \$1,446,510 +

Land FOR SALE \$1,446,510 + GST

Ray White Commercial on athon Burrowes

0421383668

Baids1dercial.qld@raywhite.com jonathon.burrowes@raywhite.com