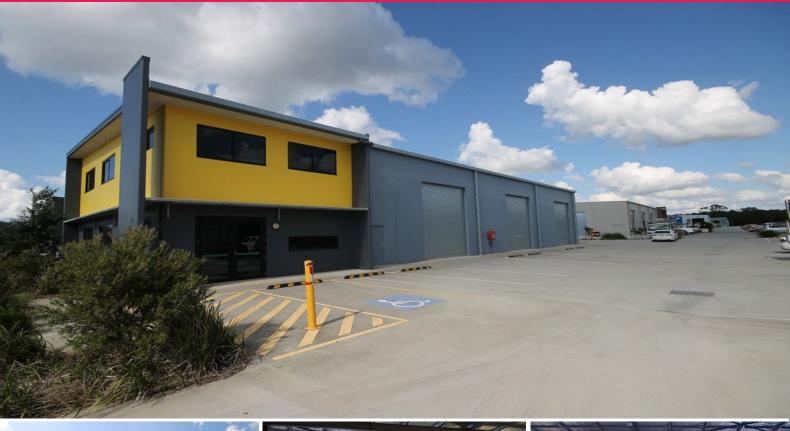

## 44 Jardine Drive, Redland Bay QLD 4165

## **MASSIVE INDUSTRIAL UNIT FOR SALE/LEASE**

Ray White Commercial Bayside are pleased to present to the market for sale and lease, 44 Jardine Drive, Redland Bay. Redlands Business Park currently has a range of

opportunities that include vacant lots for you and your chosen builder to develop or prebuilt, practically designed, high-quality tilt slab industrial

units for sale and lease.

## Features include:

- 512sqm\* of quality industrial warehouse
- Option for office/storage mezzanine floor
- 4 Electric container height roller doors
- 14 Exclusive car parking bays
- 3 Phase power and hig