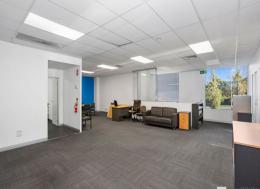

## Whole First Floor Tenancy in High Exposure Location

Be welcomed into a modern office space, offering excellent signage and promotion opportunities to passing traffic. The office is up to date and provides a simple open floor plan, with Three (3) partitioned offices and plenty of natural light. Access via front with Four (4) allocated car spaces. Perfect for a small office team, with certain potential for consulting/walk-in business as well.

Property features:

• Office area 150m2 approx • 4 allocated car spaces • First floor signage opportunity

\$30,000 per annum + GST

Offices FOR LEASE

150sqm

Ray White.

**George Kelepouris** 

0425798677