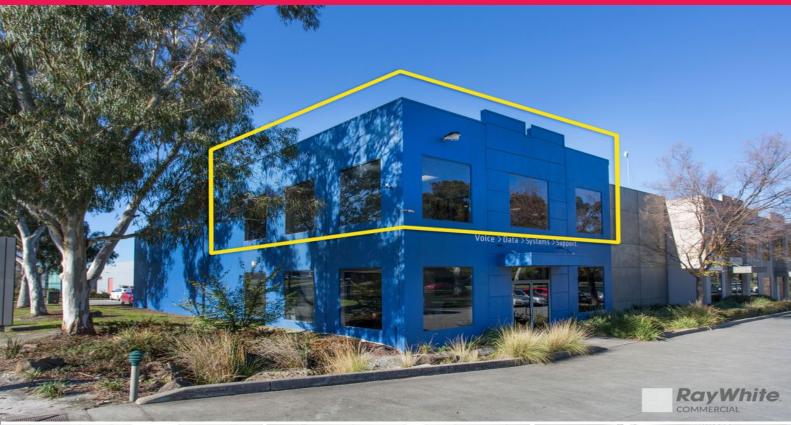

## Whole First Floor Tenancy in High Exposure Location

Be welcomed into a modern office space, offering excellent signage and promotion opportunities to passing traffic. The office is up to date and provides a simple open floor plan, with Three (3) partitioned offices and plenty of natural light. Access via front with Four (4) allocated car spaces. Perfect for a small office team, with certain potential for consulting/walk-in business as well.

Property features:

• Office area 150m2 approx • 4 allocated car spaces • First floor signage opportunity

\$30,000 per annum + GST

Offices FOR LEASE

150sqm

Ray White.

**George Kelepouris** 

0425798677