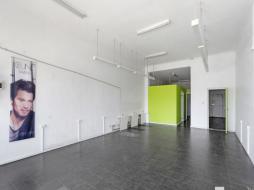

## RETAIL PREMISES PREVIOUSLY USED AS A HAIRDRESSING SALON

- Total area 100m2 approx.
- Busy and vibrant shopping strip
- Great access to Princess Highway and Monash Freeway
- Surrounding Tenants include Newsagent, Post Office, Coin Laundry, Bottle and Pizza Shops.
- On-site parking at rear and ample customer parking at the front
- Would suit a variety of uses such as food and retail (STCA).