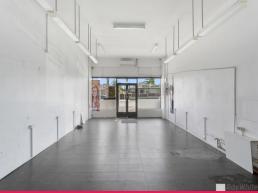

## RETAIL PREMISES PREVIOUSLY USED AS A HAIRDRESSING SALON

- Total area 100m2 approx.
- Busy and vibrant shopping strip
- Great access to Princess Highway and Monash Freeway
- Surrounding Tenants include Newsagent, Post Office, Coin Laundry, Bottle and Pizza Shops.
- On-site parking at rear and ample customer parking at the front
- Would suit a variety of uses such as food and retail (STCA).