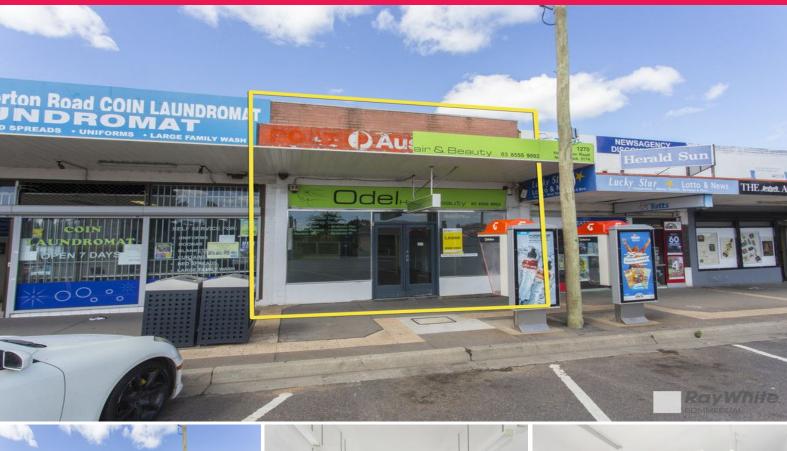

## Ray White.

1270 Heatherton Road, Noble Park VIC 3174

## RETAIL PREMISES PREVIOUSLY USED AS A HAIRDRESSING SALON

- Total area 100m2 approx.
- Busy and vibrant shopping strip
- Great access to Princess Highway and Monash Freeway
- Surrounding Tenants include Newsagent, Post Office, Coin Laundry, Bottle and Pizza Shops.
- On-site parking at rear and ample customer parking at the front
- Would suit a variety of uses such as food and retail (STCA).