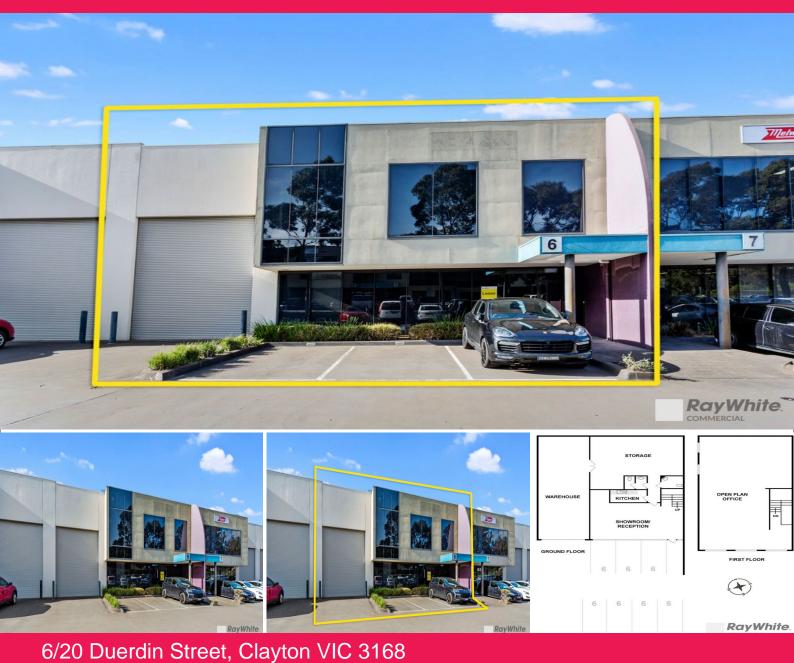

## Quality Corporate Office / Showroom with 7m Warehouse Clearance!

This office / warehouse located within Monash Corporate Centre with onsite cafe and gymnasium amenities is positioned within a high profile business park and in close proximity to major arterials roadways such as the Monash Freeway (1.3kms\*), Ferntree Gully Road, Blackburn Road, Wellington Road and Princes Highway.

The property is surrounded by an abundance of quality tenants including: Monash University, Monash Medical Centre and CSIRO and Telstra GOC.

Inspection will Impress!

Industrial FOR LEASE

390sqm

Theo Karkanis 0431391035 theo.karkanis@raywhite.com