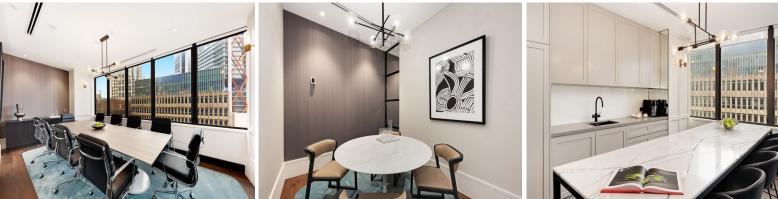

## New fit out just completed

25 Bligh Street is situated on the western side of Bligh Street between Hunter and Bent Streets in the heart of the financial precinct. On-site amenities available to tenants include a gymnasium, showers and on site parking

- Large reception, 2 meeting rooms, 10 seat boardroom
- Fully furnished throughout, beautiful styling, 23 workstations
- Large executive office, fully equipped kitchen and breakout area
- East facing suite with views and great light