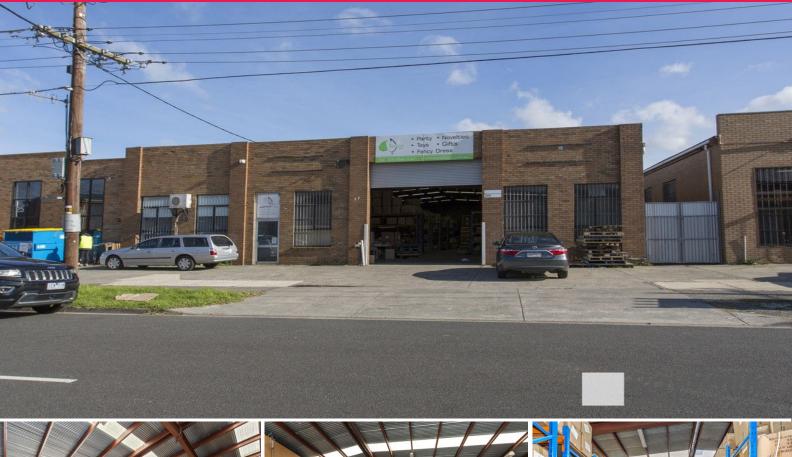

## 23 Meriton Place, Clayton South VIC 3169

## **VERSATILE WAREHOUSE / OFFICE**

Ray White Oakleigh Commercial are pleased to offer this solid stand alone warehouse / office for Lease.

Located in the heart of Clayton South's industrial precinct with convenient access onto Clayton Road and Westall Road whilst also in close proximity to Princes Highway and Centre Road connecting the south eastern corridor of Melbourne.

Property Features:

• Total Land area | 1129m2 approx • Total building area | 870m? approx. • Container height roller door • Six (6) car spac Industrial FOR LEASE

870sqm