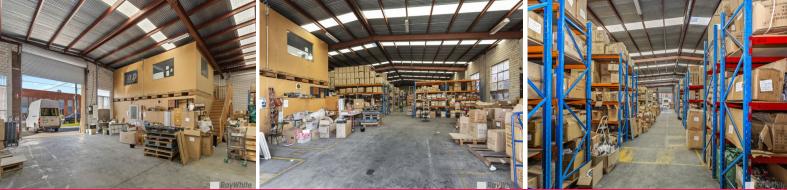

Property Features:

• Total Land area | 1129m2 approx • Total building area | 870m? approx. • Container height roller door • Six (6) car spac Industrial FOR LEASE

870sqm