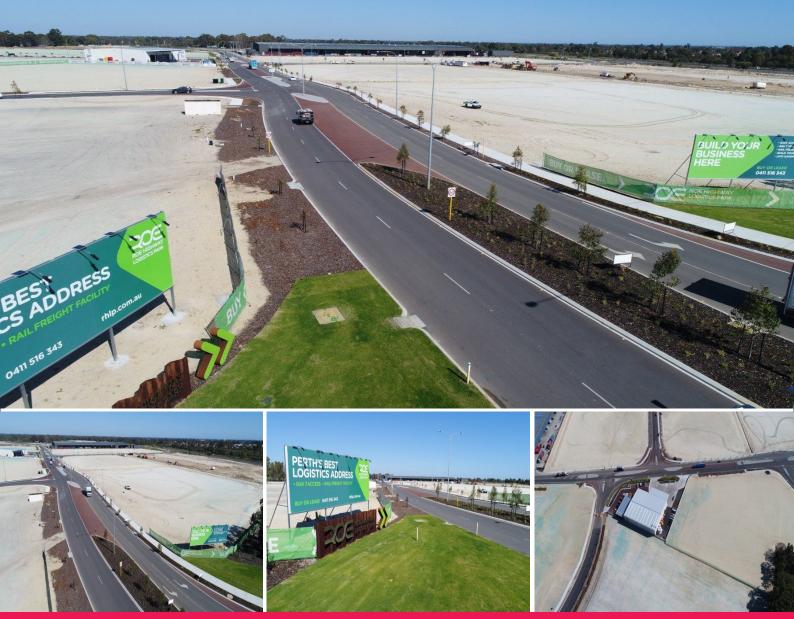

## Lot 13 Roe Highway Logistics Park, Kenwick WA 6107

## **PRIME EASTERN CORRIDOR LAND - LIMITED LAND RELEASE**

Located adjacent to Kewdale and Welshpool, RHLP is at the centre of Perth's major arterial road network and forms an extension to the inner eastern core industrial precinct.

RHLP offers the best access of any industrial site in Perth, with RAV 7 truck accessibility from both Roe Highway and Tonkin Highway via traffic-light-controlled intersections. In addition, the Park benefits from rail access via the Kenwick Rail Freight Facility planned for late 2019.

Ideal for large logistics and industrial services businesses, RHLP will cater to tenants and owner-occupiers looking to establish new premises.

The Park has been configured to provide a high degree of flexibility in lot sizes, with the ability to cater to  $\ensuremath{\mathsf{r}}$ 