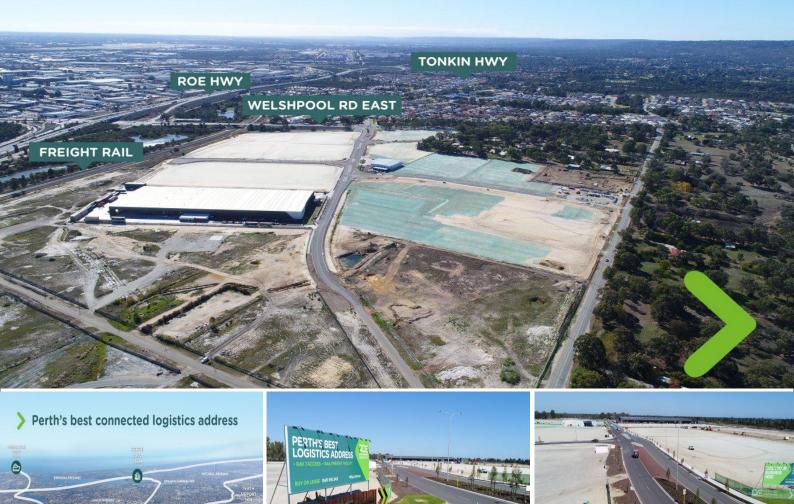

## CORNER LOT OPPORTUNITY: NEW ESTATE

Located adjacent to Kewdale and Welshpool, RHLP is at the centre of Perth's major arterial road network and forms an extension to the inner eastern core industrial precinct.

RHLP offers the best access of any industrial site in Perth, with RAV 7 truck accessibility from both Roe Highway and Tonkin Highway via traffic-light-controlled intersections. In addition, the Park benefits from rail access via the Kenwick Rail Freight Facility planned for late 2019.

Ideal for large logistics and industrial services businesses, RHLP will cater to tenants and owner-occupiers looking to establish new premises.

The Park has been configured to provide a high degree of flexibility in lot sizes, with the ability to cater to r