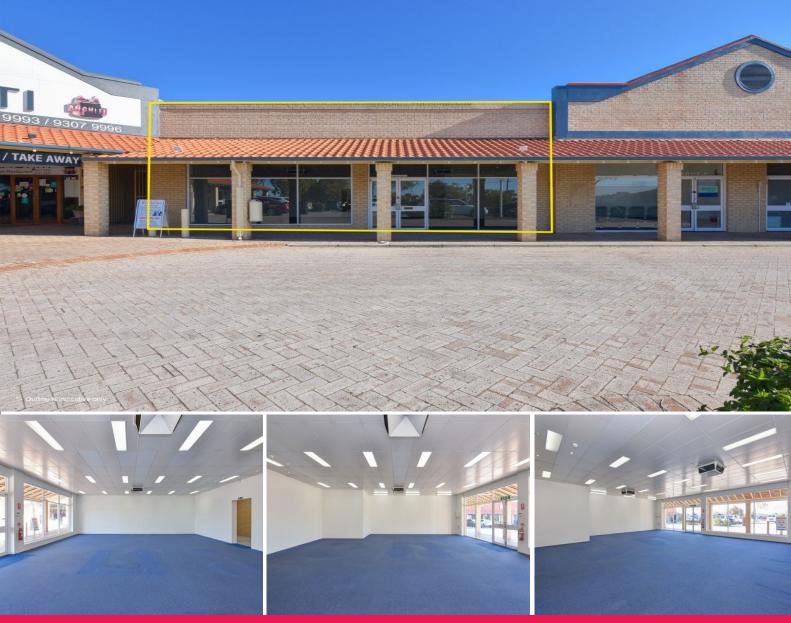

## SHOP, MEDICAL OR OFFICE IN HEATHRIDGE SHOPPING CENTRE

Welcome to Heathridge Shopping Centre.

This 181sqm\* flexible premises can be used as a shop, professional office or medical suite and is a rare opportunity found in this tightly held Heathridge commercial precinct.

This is a fantastic opportunity to establish your business, cafe, shop or office with street frontage onto Caridean Street.

Loads of parking for everyone, toilet facilities, current tenancy St Vincent De Paul ends August 31st , approx 181sqm plus small external yard and rear entrance

Huge front windows offe

Retail

FOR SALE

181sqm