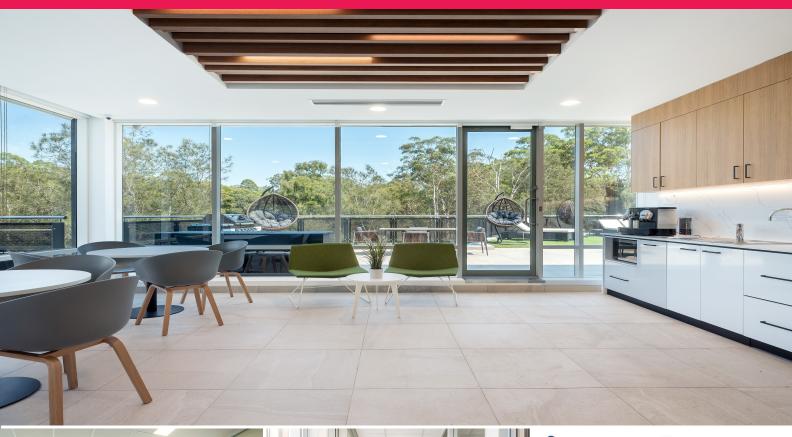

### Property Benefits:

- \* Located 20 minutes from Sydney CBD
- \* Abundance of on-site parking
- \* Access to breakout space to relax, cafe on-site, and 200 sqm balcony with recreation break out space to take in the natural landscape.
- \* Flexibility to custom design office suites exactly to your needs, with all offices fully furnished with high-quality furniture including electric sit to stand desks.
- \* High quality fit-out and finishes
- \* Onsite reception services
- \* Business grade fibre

#### FOR LEASE

Dedicated coworking desk \$499 p/m - All inclusive 950sqm