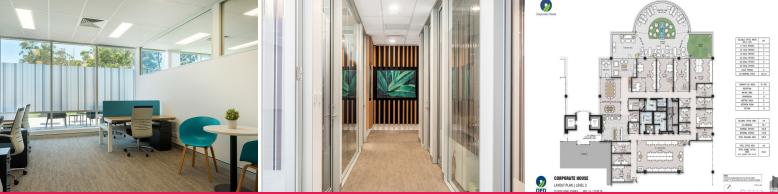

### Property Benefits:

- \* Located 20 minutes from Sydney CBD
- \* Abundance of on-site parking
- \* Access to breakout space to relax, cafe on-site, and 200 sqm balcony with recreation break out space to take in the natural landscape.
- \* Flexibility to custom design office suites exactly to your needs, with all offices fully furnished with high-quality furniture including electric sit to stand desks.
- \* High quality fit-out and finishes
- \* Onsite reception services
- \* Business grade fibre

### Offices

#### FOR LEASE

Dedicated coworking desk \$499 p/m - All inclusive 950sqm