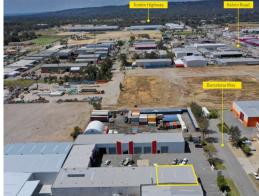

## 1/6 Barcelona Way, Maddington WA 6109

Excellent location with easy access to Tonkin & Albany Highway. Well presented property with great street appeal

Industrial FOR SALE

250sqm