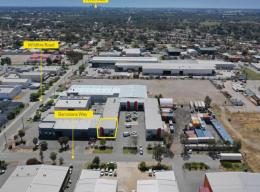

## 1/6 Barcelona Way, Maddington WA 6109

Excellent location with easy access to Tonkin & Albany Highway. Well presented property with great street appeal

Industrial FOR SALE

250sqm