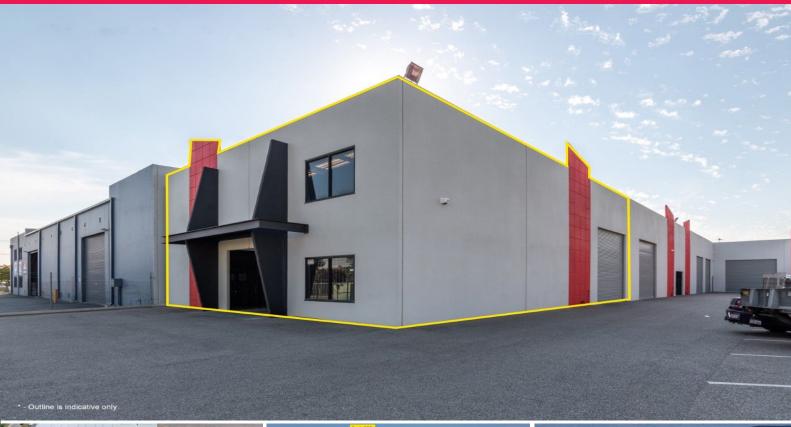

### **Available Now**

Josh Sumner of Ray White Commercial (WA) is pleased to present 1/6 Barcelona Way, Maddington to the market for Sale or Lease.

Key Features include

- Street Frontage
- Well maintained group of 11
- Ample parking in complex
- 250sqm\* warehouse/office
- High truss height
- 4.5m\* high roller door access
- Signage Opportunities

Excellent location with easy access to Tonkin & Albany Highway. Well presented property with great street appeal

Industrial FOR SALE

250sqm