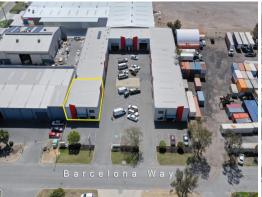

## 1/6 Barcelona Way, Maddington WA 6109

Excellent location with easy access to Tonkin & Albany Highway. Well presented property with great street appeal

Industrial FOR SALE

250sqm