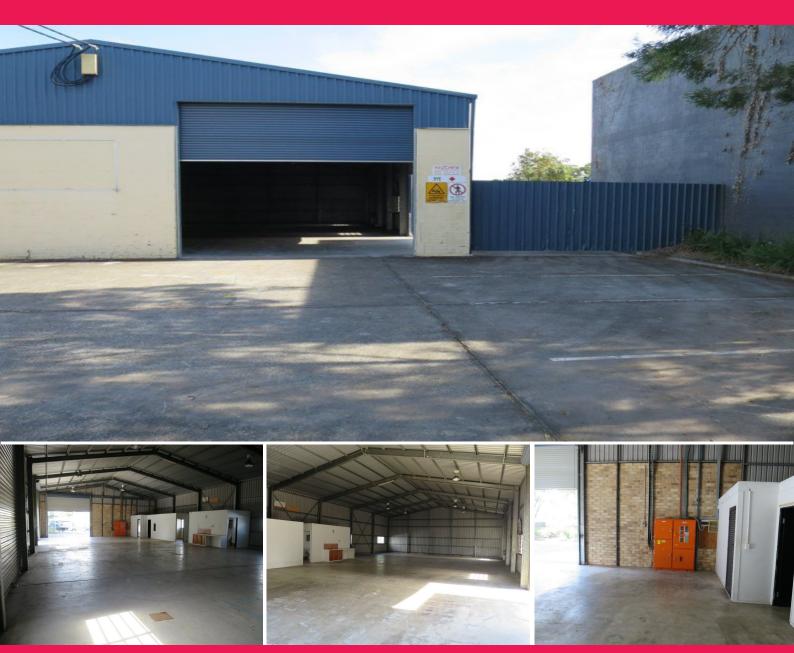

## 410sqm Stand Alone Warehouse

- \* Clear span warehouse
- \* Large electrical power input
- \* Room for container set down
- \* Parking at front door
- \* Ideal workshop
- \* Owner keen to lease
- \* Lock up yard

OFFICE: 10 sqm WAREHOUSE: 400 sqm TOTAL: 410 sqm LAND AREA: 1,068 sqm

The Kingston Business Area is essentially an industrial estate, however the precinct incorporates education as well as leisure and entertainment facilities. Businesses in the area include: Grocery and Liquor distribution facility, Door manufacturer, Metal industry, Tourist Park. Engineering The precinct is ideally placed from a logistics point of view. The precinct offers