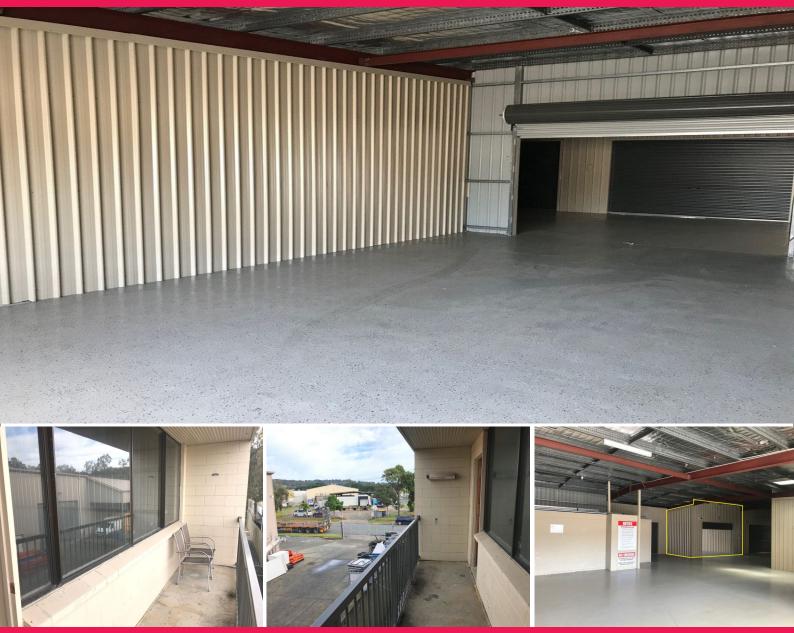

## 65SQM STORAGE / WORK SHED / WAREHOUSE

 $65 \text{sqm}^{\star}$  space with roller door access, suitable for storage, work shed, man cave or warehouse.

Fully enclosed and private this space has an exclusive balcony and is ideally located in popular Currumbin Waters with nearby access to the M1 Motorway.

- 65sqm\* warehouse / storage
- Roller door access
- Ideal work shed or storage facility
- Security gated complex, well maintained
- Plenty of parking

ZONED: 'Low impact indu

Industrial FOR LEASE \$250 per week + GST 65sqm