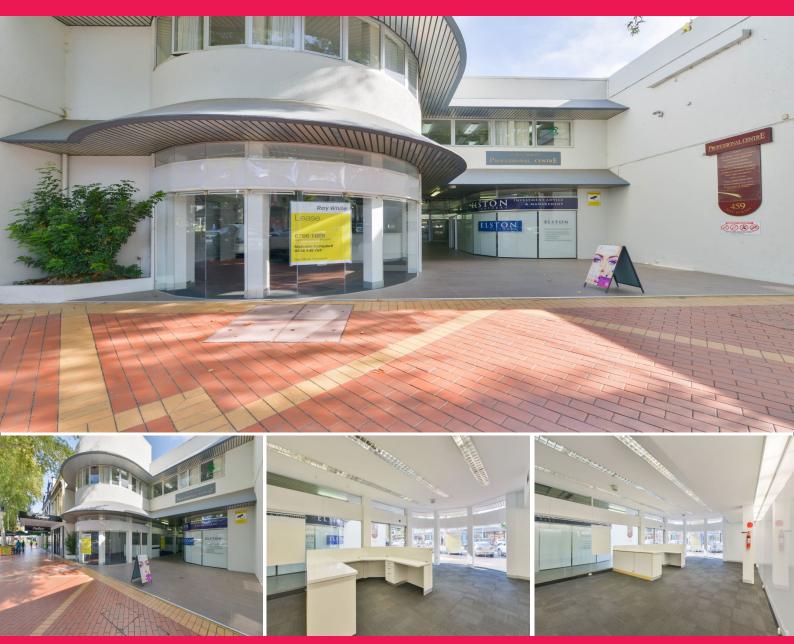

## **HIGH EXPOSURE - RELOCATE OR INVEST**

Here's your opportunity to purchase a high exposure property in the CBD. Invest in Peel Street or bring your business and become your own tenant

#### Key features

- \* Surrounded by quality tenants and with high walk by traffic
- \* Open floor plan 110 sqm (approx.)
- \* Ideal office or retail site
- \* Expected annual rental return of \$45,000 per annum plus GST
- \* 9 car spaces 7 leased
- \* Reverse cycle air-conditioning, kitchenette & amenities
- \* Call for an information memorandum

Offices

FOR SALE

110sqm