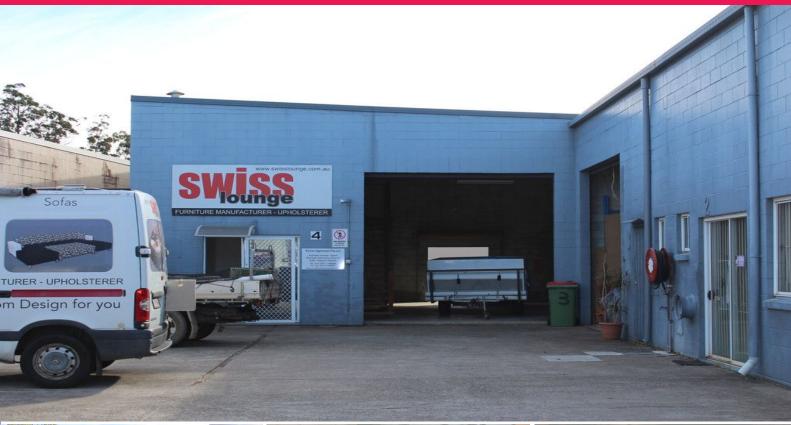

## Compact, High Clearance, Clean & Tidy Industrial Shed | Kunda Park

- 129m2 ground floor, open plan warehouse
- Bonus air-conditioned office and mezzanine storage space
- High clearance automatic roller door & personal access door
- Dual roller door access providing for great cross ventilation
- Internal amenities
- 3 exclusive car parks
- Located in the heart of Kunda Park, just off Maroochydore Road with easy access to

Sunshine Motorway & Bruce Highway

This clean & tidy industrial unit is situated in the well established industrial estate of Kunda Park. The proper

Industrial

FOR LEASE

129sqm