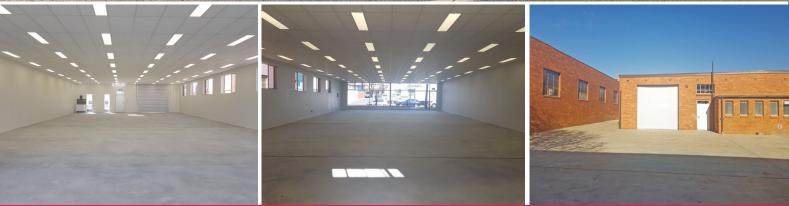

Key features include:

- Brand new ceiling, LED lights, toilet and kitchenette facilities.
- Great street front exposure
- Full glass shopfront
- Bright open showroom
- Internal height 3.2m
- Rear roller door access
- Staff parking to the