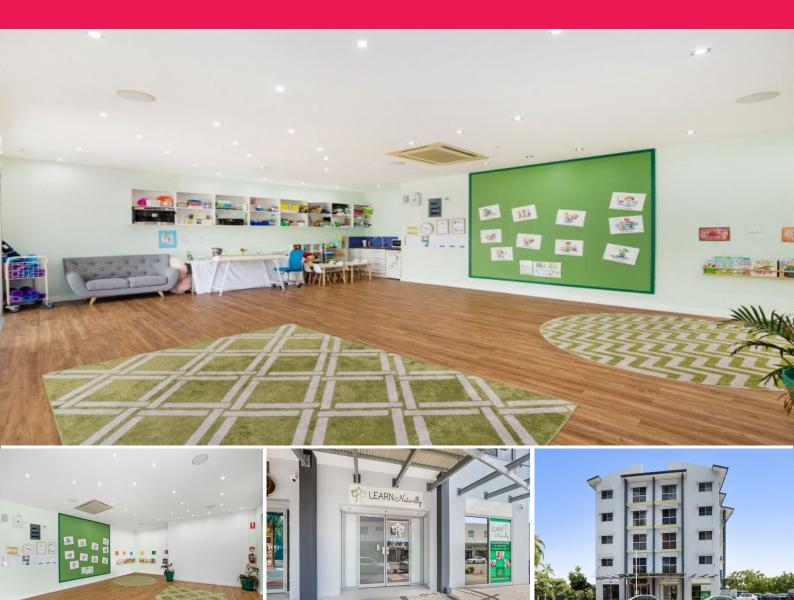

## **Modern Open Plan Tenancy**

This 62m2 open plan tenancy is located on Riverside Boulevard opposite Riverview Marketplace Shopping Centre and best of all a short distance from Riverside Tavern.

The tenancy presents well and the open plan layout makes fit outs easy for an incoming tenant.

For further information or to arrange an inspection please contact Ray White Commercial.

Retail

FOR LEASE

62sqm

Ray White. Commercial

Townsville

**Alex Nicolosi** 

0487292300 alex.nicolosi@raywhite.com **Troy Townsend** 