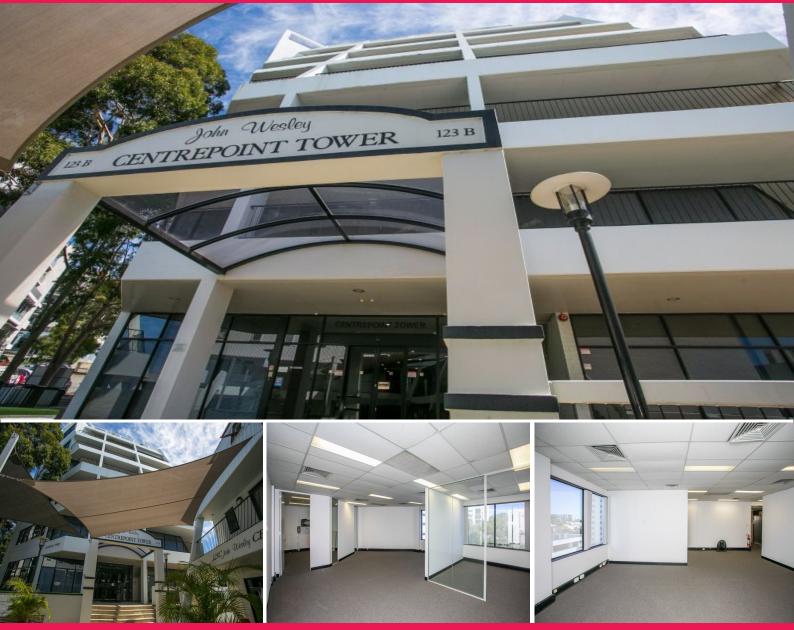

## 36a / 123b Colin Street, West Perth WA 6005

## PARTITIONED OFFICES READY TO GO

Partitioned offices available in revamped building ideally located in West Perth. Provides ready to go office with great natural light & surrounding amenity

- Property Features:
- > 70 sqm
- > 1 secure car bay available
- > Potential for further bays
- > Building adjacent to public carpark
- > 300m\* to City West Train Station
- > 150m\* to CAT Bus
- > 700m\* to Freeway onramp \*approx

Offices FOR LEASE \$13,000 p.a. plus Outgoings and GST 70sqm