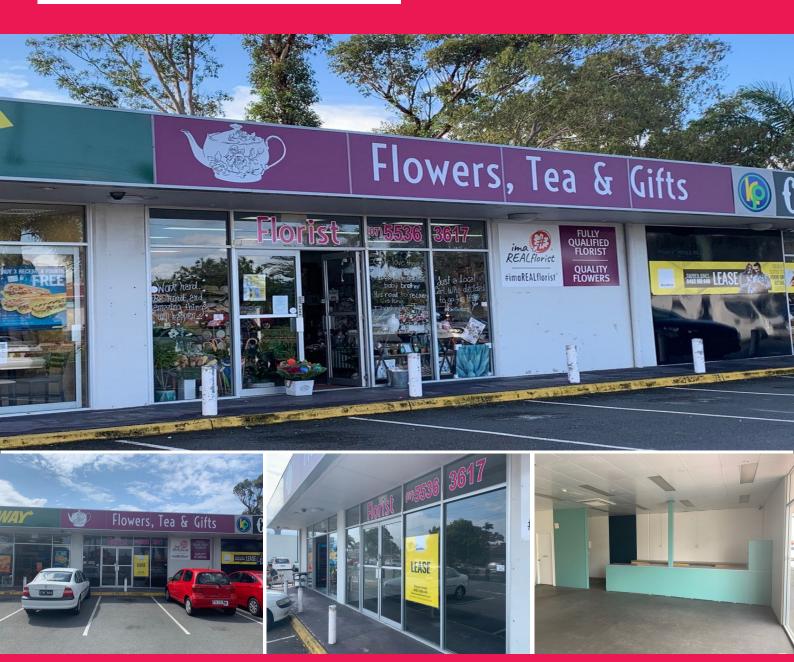

## HIGH EXPOSURE RETAIL PREMISES FOR LEASE

This is a prime position for any small business, with busy neighbouring tenancies, plenty of onsite parking and ideal signage exposure!

- 89m2\* of high profile retail space in Tweed Heads
- Located in the Kennedy Plaza Shopping Centre
- Massive traffic flow and exposure
- Would suit take away food/cafe
- Plenty of parking on site
- Good signage opportunities
- Available August 2019

Retail

FOR LEASE

Price Upon Application

89sqm

Ray White. Commercial

**Darren Jones** 

0402 188 648

darren.jones@raywhite.com