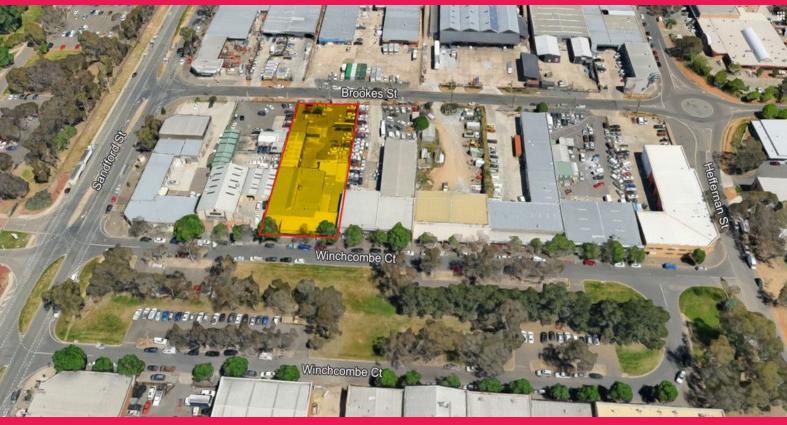

## 11 Winchcombe Court, Mitchell ACT 2911

## Large Warehouse & Level Hardstand

11 Winchcombe Court is located within the industrial sector of Mitchell. Suitable for a variety of users including warehouse, workshop, showroom or bulky goods.

Key features include:

- High 5m warehouse
- Secure rear yard approximately 1,000sqm
- Level hardstand
- Dual exposure onto Winchcombe Court and Brookes St
- Fit out includes office space, workshop, warehouse and storage facilities.
- 15 onsite car parks
- Standalone building
- Building area approx. 1,300sqm
- Block size approx. 2,601sqm