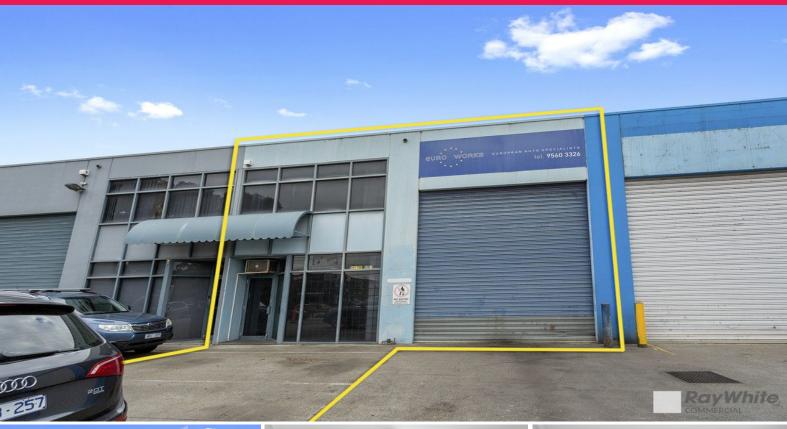

## **Versatile Office/Warehouse in Excellent Location - No GST**

Ray White Commercial is delighted to offer for lease this office/warehouse in the highly desirable Clayton industrial precinct.

This 285m? office/warehouse has excellent street front positioning on Garden Road which gives any business excellent signage opportunities.

The property offers six (6) on-title car parks, a container height roller door, kitchenette, and amenities including M/F toilets plus shower.

Property Features Include:

- Total Lettable Area | 285m2 approx
- Warehouse Area |165m2