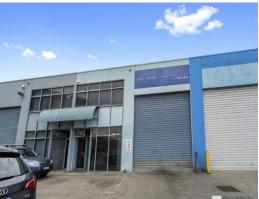

## **Versatile Office/Warehouse in Excellent Location - No GST**

Ray White Commercial is delighted to offer for lease this office/warehouse in the highly desirable Clayton industrial precinct.

This 285m? office/warehouse has excellent street front positioning on Garden Road which gives any business excellent signage opportunities.

The property offers six (6) on-title car parks, a container height roller door, kitchenette, and amenities including M/F toilets plus shower.

Property Features Include:

- Total Lettable Area | 285m2 approx
- Warehouse Area |165m2