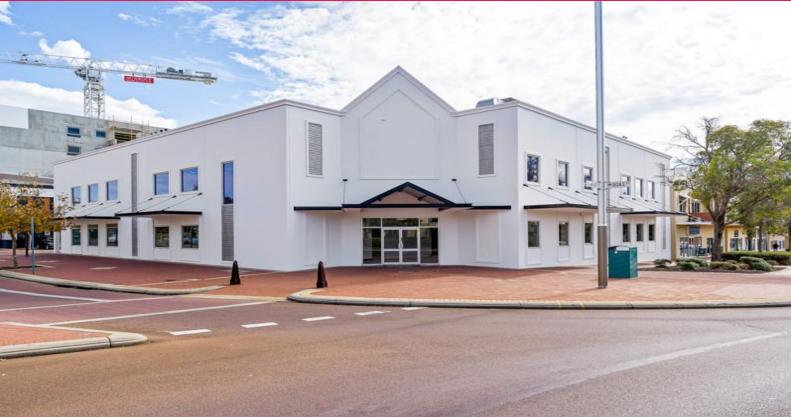

## Raine&Horne. Commercial

14 / 189 Lakeside Drive, Joondalup WA 6027

## OFFICE / RETAIL / GYM / MEDICAL / HOSPITALITY

Raine & Horne Commercial and Altegra as exclusive leasing agents are pleased to present 14 / 189 Lakeside Drive Joondalup.

All uses considered - last used as full service gymnasium!

- > Areas from 300 sqm to 2,000 sqm
- > Located over two levels
- > High profile corner position
- > 45 car bays available
- > Fantastic parking ratio: 1 bay per 40 sqm
- > Plus next door to new multi-level public car park
- > In central CBD position
- > Fantastic opportunity