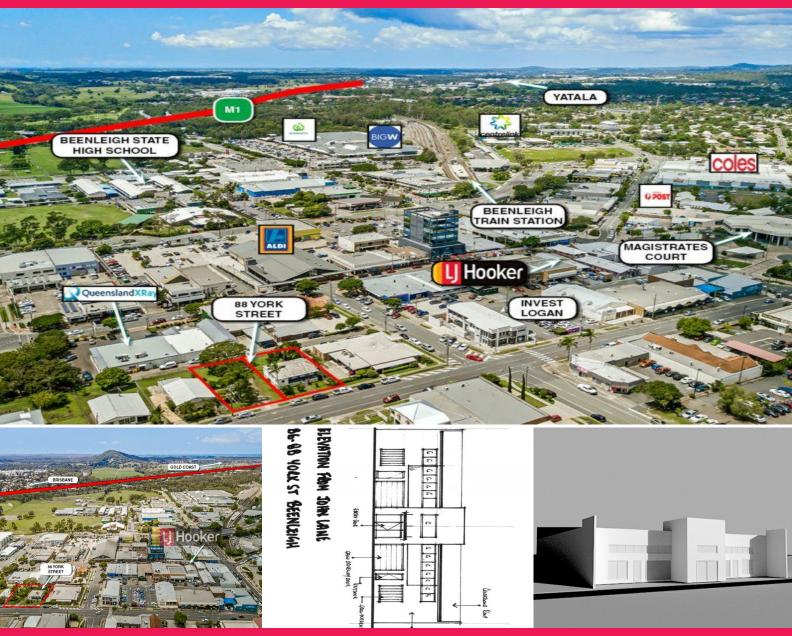

## LJ Hooker Commercial

88 York Street, Beenleigh QLD 4207

## **NEW OFFICES, OVERSUPPLIED WITH CARPARKS!**

The following plans have been designed to provide 2 freestanding properties with direct office access via York Street and car park entry via John Lane with, lift and stairs access from the car parks into the office.

- \* 28 Cars parks. Including 26 secured, undercover car parks
- \* Solar power reducing electricity expenses.
- \* Walking distance to train and courthouse, Centrelink, all central Beenleigh amenities
- \* Expected completion 2023 area

SITE AREA:

TOTAL: 760 sqm approx.

Offices
FOR LEASE
Contact Agents