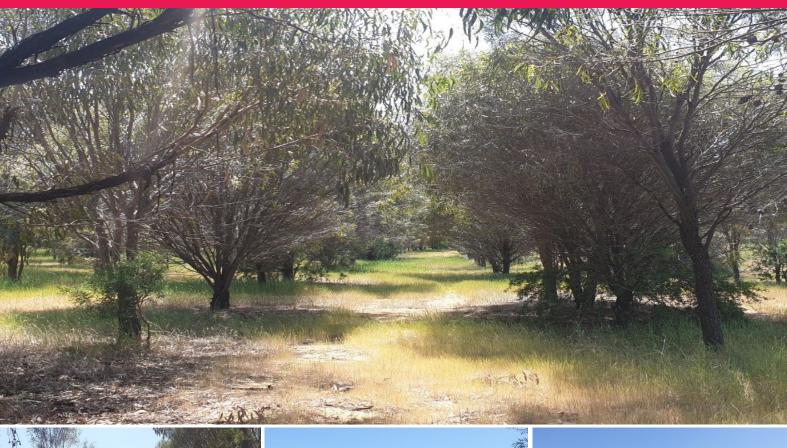

## 158 ACRE SANDALWOOD PLANTATION

Just 15kms east of Beverley and 115kms east of Perth sits this 63.34\* hectare rural property with over 1800\* established Sandalwood trees including approximately 500 mature trees ready for immediate harvest a steady supply of sandalwood seeds, abundance of jam trees ready to fund sandalwood seeding, a 4 bedroom brick and tile home elevated above the block with great views. There are also 4 machinery and vehicle sheds, house paddocks, spring-fed dam (full of yabbies) 53,000L rainwater tank and tractor.

Land FOR SALE

18 different varieties of established trees and shrubs are also planted producing saleable native seed stock.