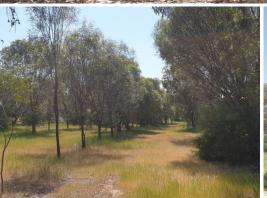

## 158 ACRE SANDALWOOD PLANTATION

Just 15kms east of Beverley and 115kms east of Perth sits this 63.34\* hectare rural property with over 1800\* established Sandalwood trees including approximately 500 mature trees ready for immediate harvest a steady supply of sandalwood seeds, abundance of jam trees ready to fund sandalwood seeding, a 4 bedroom brick and tile home elevated above the block with great views. There are also 4 machinery and vehicle sheds, house paddocks, spring-fed dam (full of yabbies) 53,000L rainwater tank and tractor.