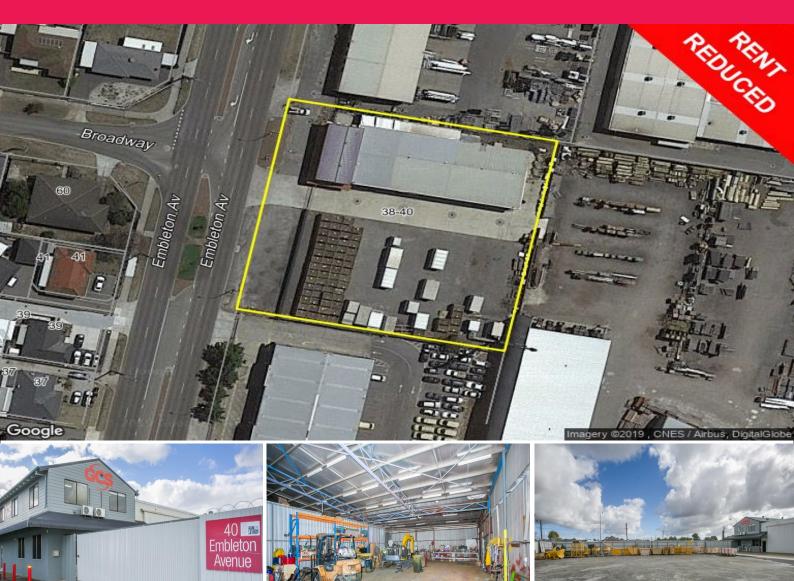

## Raine&Horne. Commercial

40 Embleton Avenue, Embleton WA 6062

## INDUSTRIAL FACILITY WITH PRACTICAL YARD AND EXPOSURE

Functional industrial facility with street appeal and generous laydown area in a central and strategically located precinct approximately 8 kilometres from the Perth CBD and within close proximity to the Collier Road / Tonkin Highway grade separated intersection.

Property Highlights

Office and amenities: 280 sqm Factory / Workshop: 840 sqm Yard area: 2,500sqm Zoning: General Industrial

Note:

The adjoining property at 159 Beechboro Road South is also available for lease, which would substantially increas

Industrial

FOR LEASE

\$132,000 p.a.plus outgoings and GST 1120sqm

Raine&Horne. Commercial

Simon Matthews

0401 676 285 simon.matthews@rhc.com.au **Anthony Vulinovich** 

0411 516 343

anthony.vulinovich@rhc.com.au