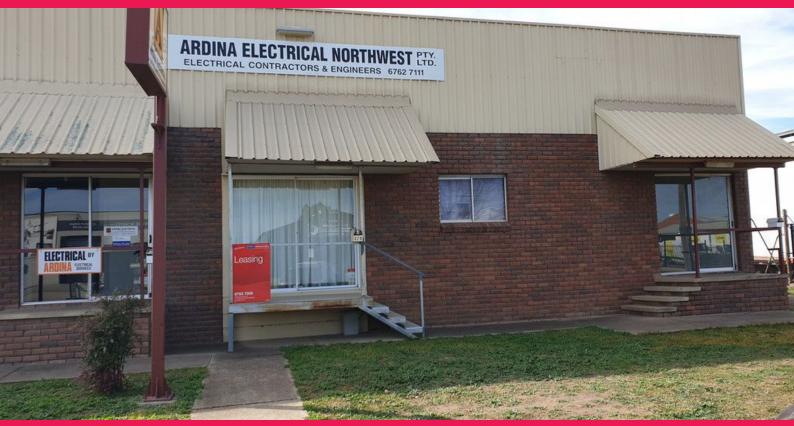

## Unit 2/6-10 Denison Street, Tamworth NSW 2340

## **Affordable Office Space in Taminda**

Affordable Office Space in Taminda!

- \* Office in great clean condition with carpeted floors
- \* Great visibility, good signage opportunities
- \* Shed adjoined to the office with internal access
- \* Street parking, space for deliveries at the back
- \* Amenities available
- \* 4.5 x 6 office = 27m?
- \* 4.5 x 9.1 shed = 41m?
- \* \$650 per month

Call today to arrange your inspection!

Offices

FOR LEASE

\$7800pa+GST

68sqm