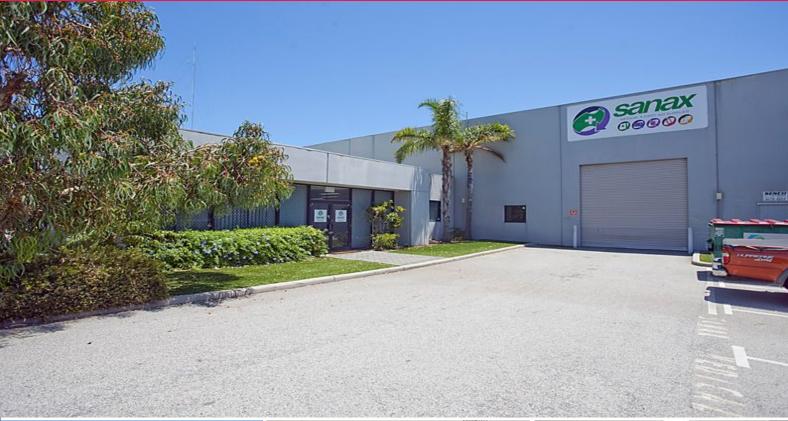

## Raine&Horne. Commercial

4 / 17 Gibberd Road, Balcatta WA 6021

## STAND-ALONE BALCATTA OFFICE/WAREHOUSE

Property Features:

- > 490 sqm Office
- > 320 sqm High truss warehouse
- > 18 car bays
- > 78 sqm (approx) Rear yard area with roller door access
- > Office is fully partitioned, AC, Data Cabled; Ready to Go!!!
- > Building signage plus curb side signage
- > Bargain rental for a property with such a ratio of office / warehouse

RENT: \$80,000 P.A. + OUTGOINGS + GST

For more information or to arrange a viewing please contact the leasing agent.

Offices

FOR LEASE

\$80,000 p.a. plus Outgoings and GST

810sqm