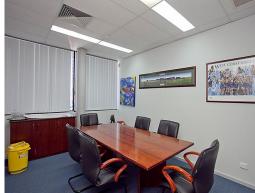

## STAND-ALONE BALCATTA OFFICE/WAREHOUSE

Property Features:

- > 490 sqm Office
- > 320 sqm High truss warehouse
- > 18 car bays
- > 78 sqm (approx) Rear yard area with roller door access
- > Office is fully partitioned, AC, Data Cabled; Ready to Go!!!
- > Building signage plus curb side signage
- > Bargain rental for a property with such a ratio of office / warehouse