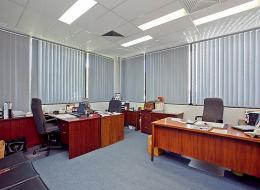

## STAND-ALONE BALCATTA OFFICE/WAREHOUSE

Property Features:

- > 490 sqm Office
- > 320 sqm High truss warehouse
- > 18 car bays
- > 78 sqm (approx) Rear yard area with roller door access
- > Office is fully partitioned, AC, Data Cabled; Ready to Go!!!
- > Building signage plus curb side signage
- > Bargain rental for a property with such a ratio of office / warehouse