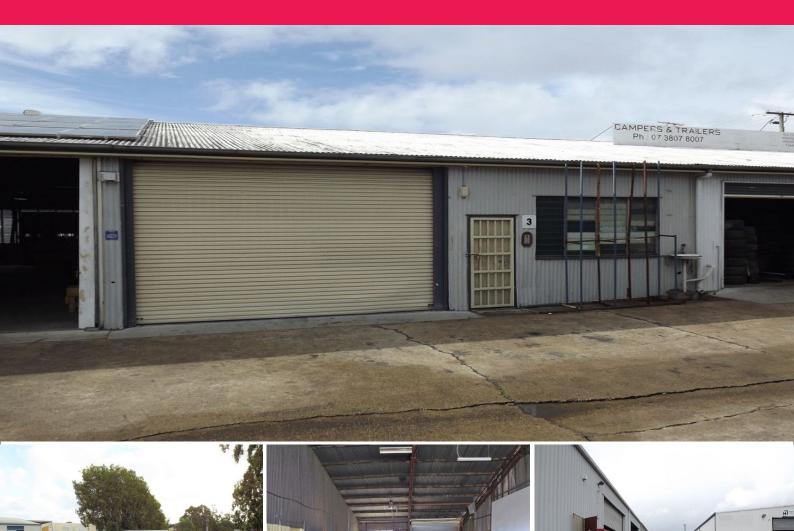

#### 165sqm Metal Clad warehouse on Busy Main Road

• One of the most affordable warehouses in Beenleigh.

• 3.5 Meter High Roller Door Access.

• Container drop area at the rear of the property.

• 3 Phase power to building.

• Minuets from the Pacific Highway and Logan Motorway.

• Good access off Logan River Road. • Male and Female Amenities on site.

• Flexible lease option available by Negotiations.

• Call exclusive agent Adrian Hamilton on 0428 875 444