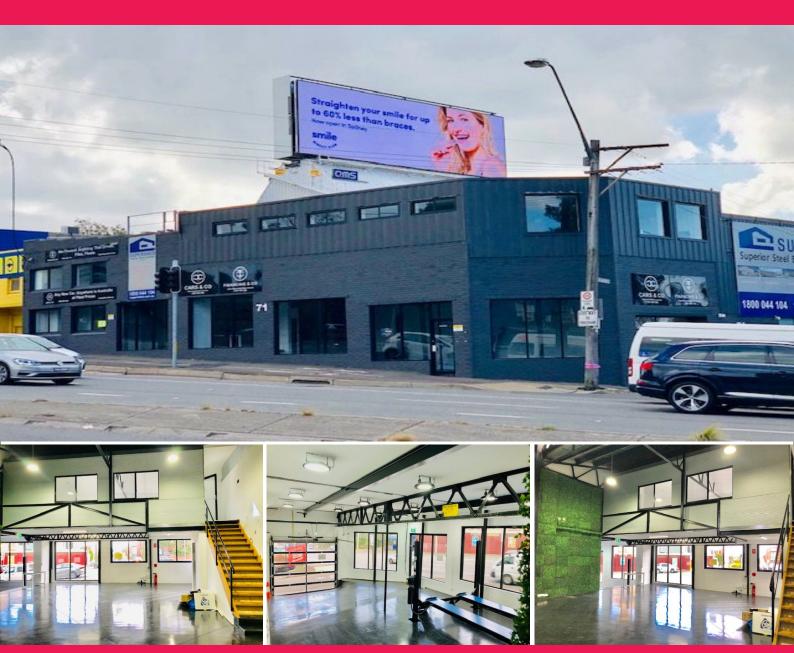

## Ray White.

71 Victoria Road, Rozelle NSW 2039

## PRIME LOCATION ON VICTORIA ROAD

The property has recently been refurbished and features exposed steel trusses, open plan layout, high ceiling clearance, modern bathrooms, air conditioned office and quality lighting.

- Showroom & office from 90sqm 520sqm
- Ground floor split level & first floor office space
- 20 metre showroom frontage to Victoria Road
- Public car park for 20 cars, just minutes walk away
- City skyline views