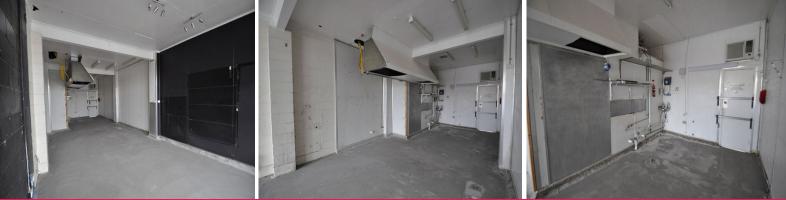

Key features of this retail opportunity include:

- Approx. 51sqm
- Full height glass shopfront
- Own amenities
- Suitable space for food businesses
- Air-conditioning
- \*GST and/or outgoings may be applicable