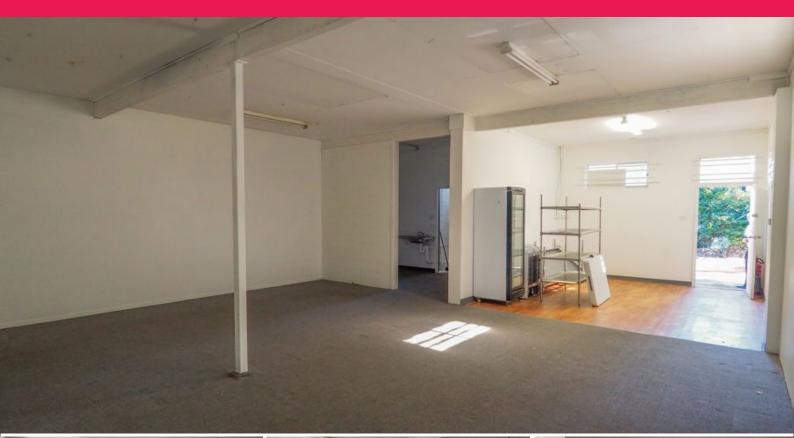

## LARGE STOREROOM/OFFICE PREMISES

This large tenancy is located within the Northside Shopping centre which services the Park Beach residential and tourist area. Direct access to the rear laneway with two (2) pedestrian doors and internal amenities.

Key features of this tenancy include:

- Approx. 77sqm
- Two (2) Metal barred pedestrian doors
- Own amenities
- Rear lane access
- Water and electricity available
- Suitable for a large storeroom or small office
- Available now
- \*GST and/or outgoings