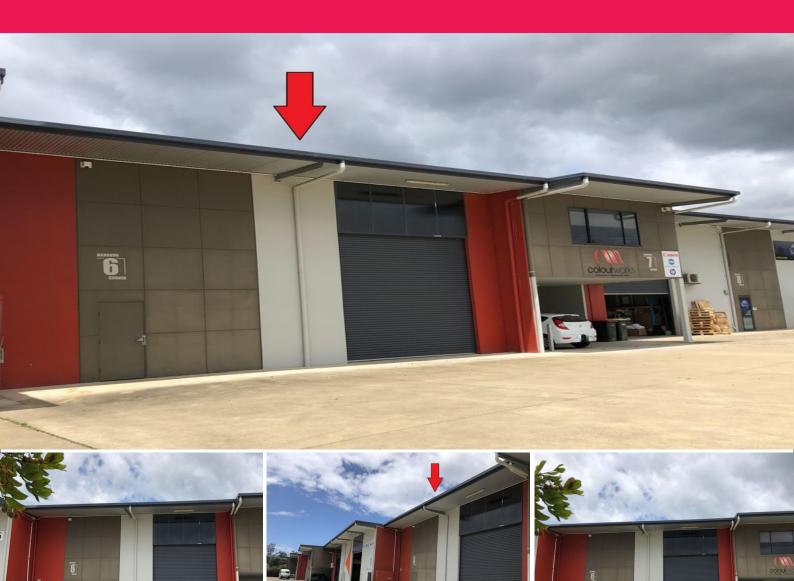

## Unit 6/21 Industrial Drive, Coffs Harbour NSW 2450

## High Clearance Warehouse In Popular Isles Industrial Park

Located in the popular 'Harbour Corner' complex, Unit 6 provides huge exposure to Industrial Drive for your business.

High clearance, clear span warehouse, the unit benefits from a northerly aspect and ample onsite parking in the complex for your staff and clients\*.

KEY FEATURES Include:-

- Approx. 222m2
- High clearance roller door (approx.. 4.8m)
- Tilt slab construction
- Good street appeal
- Generous warehouse floorspace
- Street front exposure

Industrial FOR LEASE