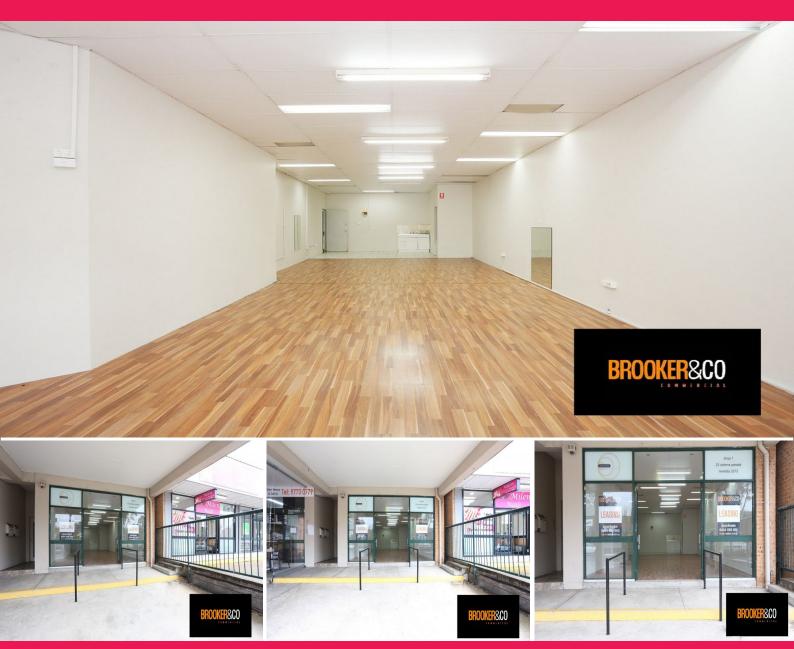

## Affordable Retail | Commercial Property In Revesby CBD

Set with Revesby CBD, this property is positioned with excellent signage potential as it backs on to the Woolworths Car Park. This property is surrounded by major banks and retail outlets such as Australia Post, NAB, ANZ, CBA & Woolworths, plus it offers the benefit in being located nearby to cafes & eateries for pleasant convenience.

Property features include:

- 78 m2 building area approximately
- External frontage for the private use of the occupant
- Private bathroom & kitchenette amenities
- On-site private parking plus the benefit of customer parking
- Rear lane access & signage potential to Woolworths Car Park

To discuss the leasing

Retail FOR LEASE

78sqm