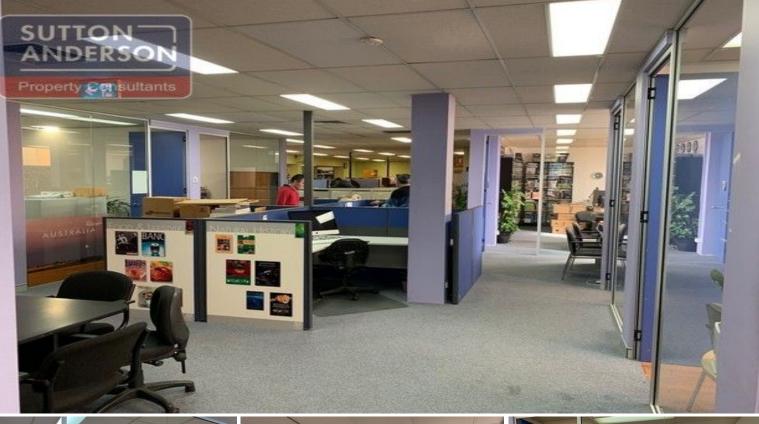

## **Ground Floor Office/ Warehouse**

On offer is this fantastic office/warehouse, currently fitted out as majority office/showroom and meeting offices.

This can be altered to suit your needs and to utilize 525m2 on one level. It also has a loading dock and roller door and 12 undercover parking spaces.