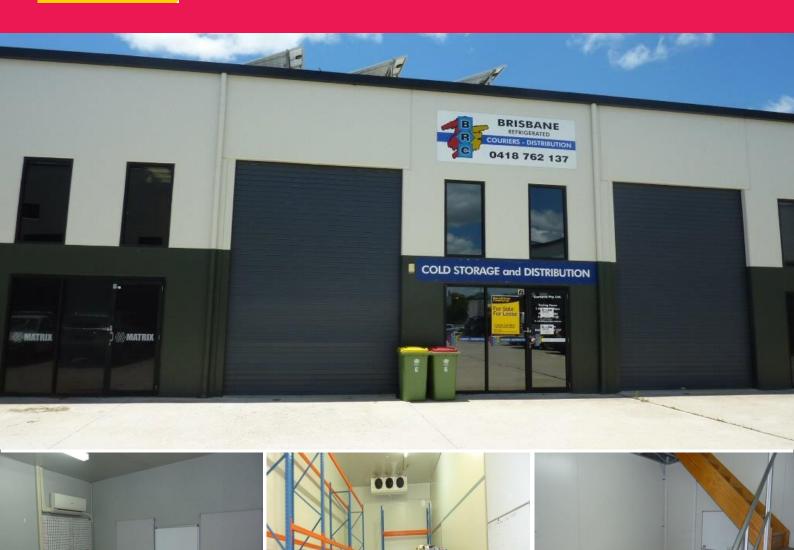

## 118sqm Modern Cold Storage Facility

This well presented cold storage facility is located in the heart of Capalaba's industrial precinct. Features include:

- \* 109sqm ground floor area comprising:
- \* Small reception
- \* Front loading area inside electric roller door
- \* 55sqm (approx.) coldroom (40+ pallets) with ceiling height 5.35m (approx.)
- \* 16sqm (approx.) freezer (20+ pallets) with ceiling height 5.35m (approx.)
- \* 9sqm (approx.) of air conditioned mezzanine office with data and power cabling
- \* 10kva solar system on roof to reduce running costs
- \* Own amenities kitchenette and toilet
- \* Outgoings included in rent
- \* Pricing exclusive of

Industrial

FOR LEASE

\$2900 gross per month

118sqm